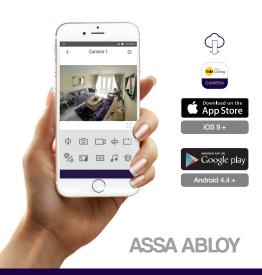

An Internet protocol camera, or IP camera, is a type of digital video camera that allow busy homeowners to check in on their property at the touch of a button.

The Yale Home View Camera offers peace of mind by allowing you to view inside your home from your Smartphone or Tablet in HD720 quality.

- Plug & Play IP home camera
- Potential cloud storage using Dropbox
- Local recording on micro SD card (SD card not included – Max 32GB)
- HD 720p resolution
- 8m Nightvision
- Two way Audio via APP
- Motion and Sound detection
- Wall mounting or Desk stand
- EU/UK plug for the charger included