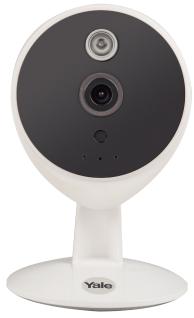

An Internet protocol camera, or IP camera, is a type of digital video camera that allow busy homeowners to check in on their property at the touch of a button.

The Yale Home View Camera offers peace of mind by allowing you to view inside your home from your Smartphone or Tablet in HD720 quality.

- Plug & Play IP home camera
- Potential cloud storage using Dropbox
- Local recording on micro SD card (SD card not included – Max 32GB)
- HD 720p resolution
- 8m Nightvision
- Two way Audio via APP
- Motion and Sound detection
- Wall mounting or Desk stand
- EU/UK plug for the charger included